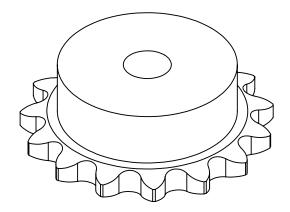

## **SECTION A-A**

**PLASTOCK** ® Manufactured by Putnam Precision Molding Part Number: 40B15

> For #40 - 1/2" Pitch Roller Chain in Glass Filled Nylatron GS-51

Part Description:

www.plastock.biz

© 2010 Putnam Precision Molding