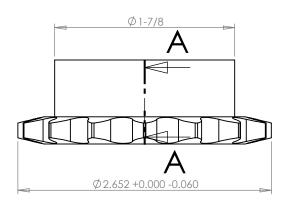

## **SECTION A-A**

**PLASTOCK** ® Manufactured by Putnam Precision Molding Part Number: 40B15

> For #40 - 1/2" Pitch Roller Chain in Glass Filled Nylatron GS-51

Part Description:

www.plastock.biz

© 2010 Putnam Precision Molding

Dimensions are in inches Tolerances: Unless Explicitly Stated Assume <u>+</u> 0.015

PROPRIETARY AND THE INFORMATION CONTAINED IN THIS DRAWING IS THE SOLE PROPERTY OF PUTNAM PRECISION MOLDING. ANY REPRODUCTION IN PART OR AS A WHOLE WITHOUT THE WRITTEN PERMISSION OF PUTNAM PRECISION MOLDING IS PROHIBITED. INFORMATION IN THIS DRAWING IS PROVIDED FOR REFERENCE ONLY.