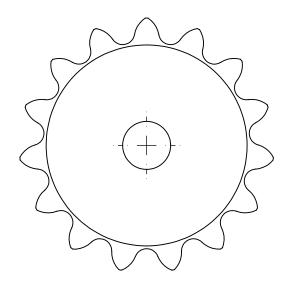

## **SECTION A-A**

**PLASTOCK** ® Manufactured by Putnam Precision Molding Part Number: 40B15

> For #40 - 1/2" Pitch Roller Chain in Glass Filled Nylatron GS-51

Part Description:

www.plastock.biz

© 2010 Putnam Precision Molding