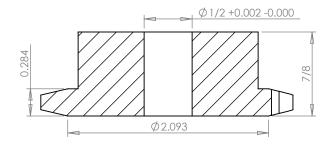

## **SECTION A-A**

**PLASTOCK** ® Manufactured by Putnam Precision Molding Part Number: 40B15

> For #40 - 1/2" Pitch Roller Chain in Glass Filled Nylatron GS-51

Part Description:

www.plastock.biz

© 2010 Putnam Precision Molding

Dimensions are in inches Tolerances: Unless Explicitly Stated Assume <u>+</u> 0.015

PROPRIETARY AND THE INFORMATION CONTAINED IN THIS DRAWING IS THE SOLE PROPERTY OF PUTNAM PRECISION MOLDING. ANY REPRODUCTION IN PART OR AS A WHOLE WITHOUT THE WRITTEN PERMISSION OF PUTNAM PRECISION MOLDING IS PROHIBITED. INFORMATION IN THIS DRAWING IS PROVIDED FOR REFERENCE ONLY.